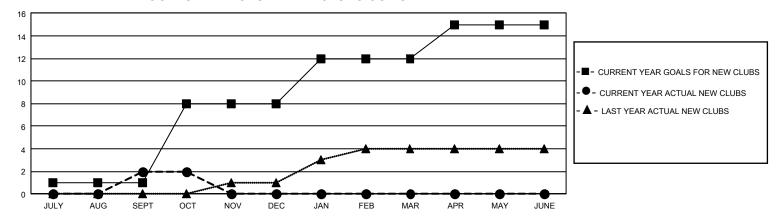

## GOALS AND ACTUAL NEW CLUBS CUMULATIVE

## GMT Constitutional Area 5 - J, Group I

REPORT DOES NOT INCLUDE CLUBS IN UNDISTRICTED AREAS.

| Clubs                 |               |           |               | Members               |                          |                         |                                              |
|-----------------------|---------------|-----------|---------------|-----------------------|--------------------------|-------------------------|----------------------------------------------|
| RESULTS FOR 2023-2024 |               |           |               | RESULTS FOR 2023-2024 |                          |                         |                                              |
| QUARTER               | NEW CLUB GOAL | NEW CLUBS | DROPPED CLUBS | QUARTER ME            | EMBER GROWTH NET<br>GOAL | MEMBER GROWTH<br>ACTUAL | DROPPED MEMBERS ACTUAL (including transfers) |
| JULY/AUG/SEPT         | 3             | 2         | 3             | JULY/AUG/SEPT         | 775                      | 1,214                   | 702                                          |
| OCT/NOV/DEC           | 21            | 0         | 1             | OCT/NOV/DEC           | 956                      | 225                     | 161                                          |
| JAN/FEB/MAR           | 12            | 0         | 0             | JAN/FEB/MAR           | 795                      | 0                       | 0                                            |
| APR/MAY/JUNE          | 9             | 0         | 0             | APR/MAY/JUNE          | 561                      | 0                       | 0                                            |