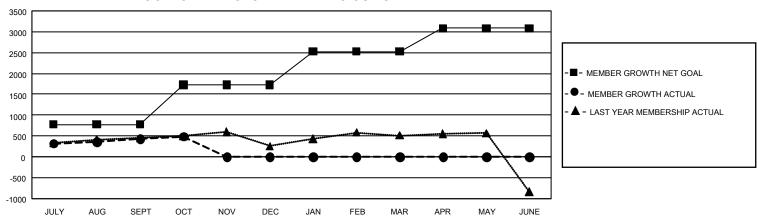

## GOALS AND ACTUAL MEMBERS CUMULATIVE

| DROPPED CLUBS: 4 |     | 595 CLUBS OF 1,120 ADDED 1<br>OR MORE NEW MEMBERS | GENDER DISTRIBUTION                  |                 |  |
|------------------|-----|---------------------------------------------------|--------------------------------------|-----------------|--|
|                  |     |                                                   | MALE                                 | 31,063 (77.95%) |  |
|                  |     |                                                   | FEMALE                               | 8,781 (22.03%)  |  |
| DROPPED MEMBERS  |     |                                                   | NON BINARY                           | 0 (0.00%)       |  |
| DECEASED         | 90  |                                                   | PREFER NOT TO ANSWER                 | 8 (0.02%)       |  |
| CLUB CANCELLED   | 0   |                                                   | TOTAL FAMILY UNIT MEMBERS 10,6       |                 |  |
| OTHER            | 773 | CLICK HERE FOR                                    | 3,33                                 |                 |  |
| TOTAL            | 863 | CUMULATIVE MEMBERSHIP DATA                        | FAMILY MEMBERS PAYING HALF DUES 5,80 |                 |  |

## GMT Constitutional Area 5 - J, Group I

REPORT DOES NOT INCLUDE CLUBS IN UNDISTRICTED AREAS.

| Clubs                 |               |           |               | Members               |                          |                         |                                              |
|-----------------------|---------------|-----------|---------------|-----------------------|--------------------------|-------------------------|----------------------------------------------|
| RESULTS FOR 2023-2024 |               |           |               | RESULTS FOR 2023-2024 |                          |                         |                                              |
| QUARTER               | NEW CLUB GOAL | NEW CLUBS | DROPPED CLUBS | QUARTER ME            | EMBER GROWTH NET<br>GOAL | MEMBER GROWTH<br>ACTUAL | DROPPED MEMBERS ACTUAL (including transfers) |
| JULY/AUG/SEPT         | 3             | 2         | 3             | JULY/AUG/SEPT         | 775                      | 1,214                   | 702                                          |
| OCT/NOV/DEC           | 21            | 0         | 1             | OCT/NOV/DEC           | 956                      | 225                     | 161                                          |
| JAN/FEB/MAR           | 12            | 0         | 0             | JAN/FEB/MAR           | 795                      | 0                       | 0                                            |
| APR/MAY/JUNE          | 9             | 0         | 0             | APR/MAY/JUNE          | 561                      | 0                       | 0                                            |